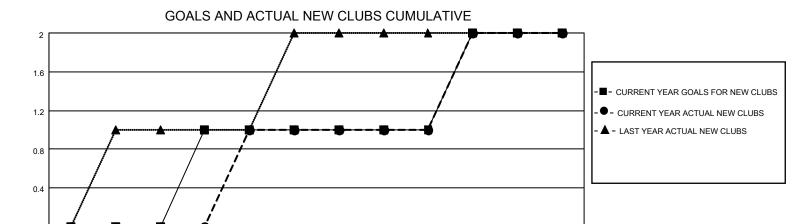

## District 5M 9

| Clubs RESULTS FOR 2021-2022 |   |   |   | Members RESULTS FOR 2021-2022 |    |     |     |
|-----------------------------|---|---|---|-------------------------------|----|-----|-----|
|                             |   |   |   |                               |    |     |     |
| JULY/AUG/SEPT               | 0 | 0 | 1 | JULY/AUG/SEPT                 | 60 | 59  | 47  |
| OCT/NOV/DEC                 | 1 | 1 | 0 | OCT/NOV/DEC                   | 45 | 65  | 30  |
| JAN/FEB/MAR                 | 0 | 0 | 0 | JAN/FEB/MAR                   | 30 | 42  | 43  |
| APR/MAY/JUNE                | 1 | 1 | 1 | APR/MAY/JUNE                  | 30 | 128 | 142 |