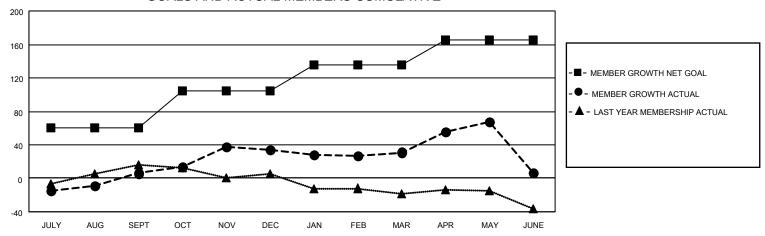

## District 5M 9

| Clubs RESULTS FOR 2021-2022 |   |   |   | Members RESULTS FOR 2021-2022 |    |     |     |
|-----------------------------|---|---|---|-------------------------------|----|-----|-----|
|                             |   |   |   |                               |    |     |     |
| JULY/AUG/SEPT               | 0 | 0 | 1 | JULY/AUG/SEPT                 | 60 | 59  | 47  |
| OCT/NOV/DEC                 | 1 | 1 | 0 | OCT/NOV/DEC                   | 45 | 65  | 30  |
| JAN/FEB/MAR                 | 0 | 0 | 0 | JAN/FEB/MAR                   | 30 | 42  | 43  |
| APR/MAY/JUNE                | 1 | 1 | 1 | APR/MAY/JUNE                  | 30 | 128 | 142 |

## GOALS AND ACTUAL MEMBERS CUMULATIVE

JAN

DEC

NOV

| DROPPED CLUBS: 2 |     | 47 CLUBS OF 66 ADDED 1 OR<br>MORE NEW MEMBERS | GENDER DISTRIBUTION                 |                                |  |
|------------------|-----|-----------------------------------------------|-------------------------------------|--------------------------------|--|
|                  |     | NORE NEW WEINBERS                             | MALE<br>FEMALE                      | 1,260 (61.31%)<br>793 (38.59%) |  |
| DROPPED MEMBERS  |     |                                               | NON BINARY PREFER NOT TO ANSWER     | 0 (0.00%)<br>2 (0.10%)         |  |
| DECEASED         | 37  |                                               | TINELLIK NOT TO ANSWER              | 2 (0.1070)                     |  |
| CLUB CANCELLED   | 12  | CLICK HERE FOR CUMULATIVE                     | TOTAL FAMILY UNIT MEMBERS           | 675                            |  |
| OTHER            | 213 | MEMBERSHIP DATA                               |                                     |                                |  |
| TOTAL            | 262 |                                               | FAMILY MEMBERS PAYING HALF DUES 340 |                                |  |
|                  |     |                                               |                                     |                                |  |